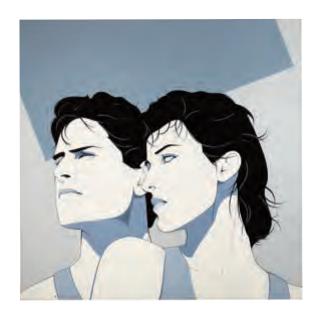

83

Yes

33 x 36



# Canvas #4

Montana

1983

Yes

30 x 22

Commemorative



# Canvas #5

Cathy in Boots

Yes

70 x 32

Mixed Media, Playboy



Title: Jeana #1:

Date

Signed: No

Size: 39 x 29

RearRef

Pubs: Playboy

Notes:



#### Canvas #7

Title: Untitled

Date 1982

Signed: Yes

Size: 27 x 36

RearRef A.E.

Pubs:

Notes:



# Canvas #8

Title: Red Glove

Date 1983

Signed: Yes

Size: 30 x 20

RearRef

Pubs:



Title: Untitled: Date 1983
Signed: Yes

Size: 40 x 27

RearRef Pubs:

Notes:



#### Canvas #10

Title: Profile

Date

Signed: Yes

Size: 48 x 40

RearRef Pubs:

Notes:



# Canvas #11

Title: Untitled

Date

Signed: Yes

Size: 30 x 37

RearRef PN1498

Pubs:



Title: Statue of Liberty:

Date 1984 Signed: Yes

Size: 33 x 25 RearRef PN977

Pubs:

Notes: Final canvas produced



#### Canvas #13

Title: Man and Woman

Date 1983 Signed: Yes

Size: 40 x 40

RearRef Pubs:

Notes:



## Canvas #14

Title: Covering up

Date 1983

Signed: Yes

Size: 40 s 29

RearRef

Pubs:



Title: Black Panther

Date 1983 Signed: Yes

Size: 36 x 24

RearRef

Pubs: Promotional Limited Edition Serigraph

Notes:



#### Canvas #16

Title: Untitled

Date

Signed: No

Size: 40 x 29

RearRef Pubs:

Notes: Remounted and stretched on wood frame by Nagel's

daughter. The only canvas not comletely attached to

wood backing.





#### Canvas #17

Title: Shades

Date 1983

Signed:

Size:

RearRef

Pubs: Limited edition serigraph



Title: Untitled:

Date

Signed: No

Size: 38 x 27

RearRef Pubs:

Notes:



# Canvas #19

Title: Triangle

Date

Signed: Yes

Size: 48 x 40

RearRef Pubs:

Notes: